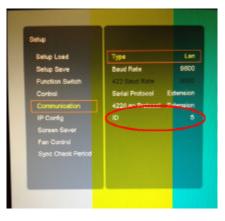

## I. Setup notes

- 1. Ethernet comm. working with both DHCP and monitors fixed to 192.168.0.101.
- 2. Set "LAN Protocol" in monitor menu to "Extension".

| etup              |                  |           |
|-------------------|------------------|-----------|
| Setup Load        | Туре             | La        |
| Setup Save        | Baud Rate        | 9800      |
| Function Switch   | 422 Beut Rate    |           |
| Control           | Serial Protocol  | Extension |
| Communication     | 422/Lan Protocol | Extension |
| IP Config         |                  | 1         |
| Screen Sever      |                  |           |
| Fan Control       |                  |           |
| Sync Check Period |                  |           |
|                   |                  |           |
|                   |                  |           |

3. "Monitor ID" in monitor must match Set ID / Monitor ID in BSC 100:

| Monitor        | PV817       | -        |
|----------------|-------------|----------|
| Monitor ID     | <b>H</b> 5  |          |
| Name           | Nonitor1    |          |
| Communication  | ТСРИР       |          |
| Cam Part       | Сонз        | <u> </u> |
| HastIP Address | 192 168.0.3 | - 2      |
| Target IP      |             | × 2      |